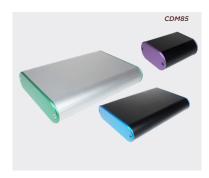

# 85 series round aluminium cases

### **Product overview**

- Extruded aluminium case
- Extrusion is split through the centre for ease of
- Flush fitting two part extrusion
- Screw on end panels (coloured end panels available on request)
- PCB can slide into the enclosure (excludes sizes 1 and 3)
- Rubber feet supplied
- 85 series has been designed to meet the requirements of IP40

Coloured end panels available upon request

| SPECIFICATION          |                                                                                                  |  |  |
|------------------------|--------------------------------------------------------------------------------------------------|--|--|
| Materials              | End panels - aluminium<br>(anodised)<br>Body - aluminium (anodised)                              |  |  |
| Standard colours       | Black and silver                                                                                 |  |  |
| Standard unit includes | Base, end panels and 4 self<br>tapping screws<br>(coloured end panels available<br>upon request) |  |  |
| IP rating              | 85 series has been designed<br>to meet the requirements<br>of IP40                               |  |  |