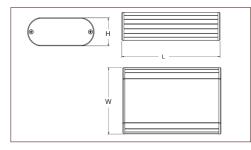

### **Product overview**

- Extruded aluminium case
- Extrusion is split through the centre for ease of
- Flush fitting two part extrusion
- Screw on end panels (coloured end panels available on request)
- PCB can slide into the enclosure (excludes sizes 1 and 3)
- Rubber feet supplied
- 85 series has been designed to meet the requirements of IP40

| SIZE | BLACK     | SILVER    | LENGTH | WIDTH | HEIGHT |
|------|-----------|-----------|--------|-------|--------|
| 1    | CDM8501BK | CDM8501SL | 49mm   | 48mm  | 13mm   |
| 3    | CDM8503BK | CDM8503SL | 109mm  | 48mm  | 13mm   |
| 5    | CDM8505BK | CDM8505SL | 74mm   | 41mm  | 15mm   |
| 9    | CDM8509BK | CDM8509SL | 96mm   | 57mm  | 18mm   |
| 12   | CDM8512BK | CDM8512SL | 114mm  | 70mm  | 20mm   |
| 14   | CDM8514BK | CDM8514SL | 94mm   | 82mm  | 24mm   |
| 18   | CDM8518BK | CDM8518SL | 144mm  | 100mm | 16mm   |
| 20   | CDM8520BK | CDM8520SL | 112mm  | 110mm | 30mm   |
| 24   | CDM8524BK | CDM8524SL | 112mm  | 70mm  | 35mm   |
| 27   | CDM8527BK | CDM8527SL | 140mm  | 95mm  | 40mm   |
| 30   | CDM8530BK | CDM8530SL | 200mm  | 130mm | 35mm   |