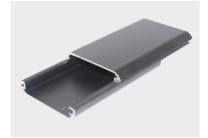

### **Product overview**

- Extruded aluminium case
- Extrusion is split through the centre for ease of
- Flush fitting two part extrusion
- Screw on end panels (coloured end panels available on request)
- PCB can slide into the enclosure (excludes sizes 1 and 3)
- Rubber feet supplied
- 85 series has been designed to meet the requirements of IP40

## **KEY FEATURES**

Extruded aluminium | Two part extrusion